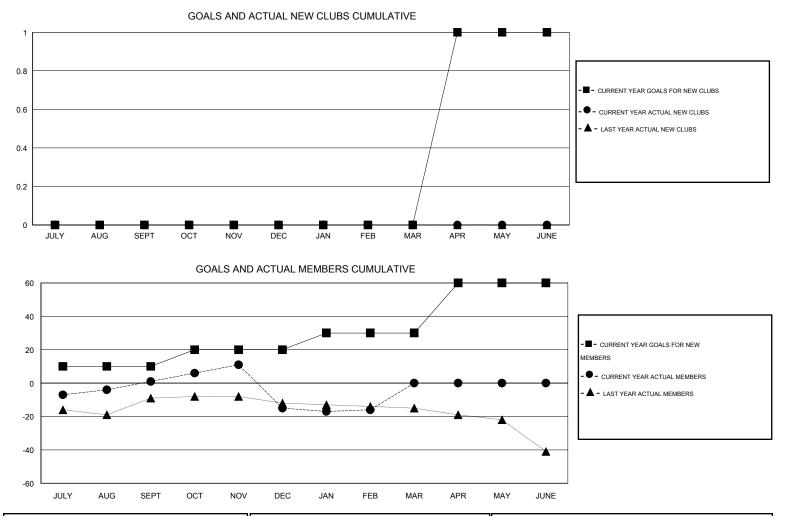

## LOCATION PENNSYLVANIA

GMT CA 1

|                            |                  | Clubs               |                            |                             | Members                    |                    |                                  |                              |                             |  |
|----------------------------|------------------|---------------------|----------------------------|-----------------------------|----------------------------|--------------------|----------------------------------|------------------------------|-----------------------------|--|
|                            | RESU             | LTS FOR 2013-2014   |                            |                             | RESULTS FOR 2013-2014      |                    |                                  |                              |                             |  |
| QUARTER                    | NEW CLUB<br>GOAL | ACTUAL NEW<br>CLUBS | ACTUAL<br>DROPPED<br>CLUBS | ACTUAL NET<br>GAIN/<br>LOSS | QUARTER                    | NEW MEMBER<br>GOAL | ACTUAL TOTAL<br>MEMBERS<br>ADDED | ACTUAL<br>DROPPED<br>MEMBERS | ACTUAL NET<br>GAIN/<br>LOSS |  |
| JULY/AUG/SEPT              | 0                | 0                   | 0                          | 0<br>-1                     | JULY/AUG/SEPT              | 10<br>10           | 18<br>24                         | 17<br>40                     | 1<br>-16                    |  |
| OCT/NOV/DEC<br>JAN/FEB/MAR | 0                | 0                   | 0                          | 0                           | OCT/NOV/DEC<br>JAN/FEB/MAR | 10                 | 8                                | 9                            | -1                          |  |
| APR/MAY/JUNE               | 1                | 0                   | 0                          | 0                           | APR/MAY/JUNE               | 30                 | 0                                | 0                            | 0                           |  |